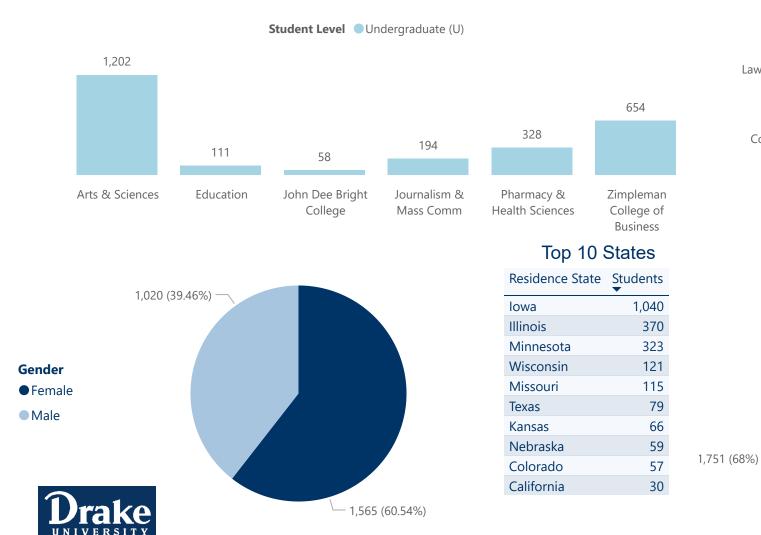

# **Undergraduate Snapshot - Fall 2024**

#### **Student Level** • Undergraduate (U)

**Top 5 Majors** 