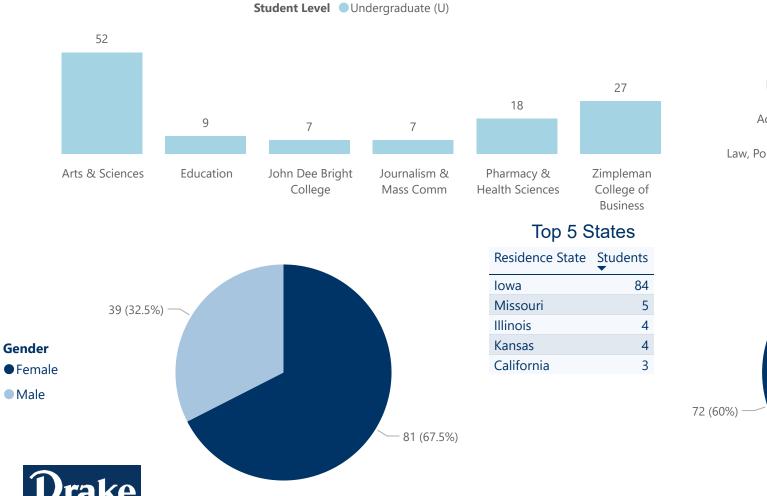

# **Undergraduate Transfer Student Snapshot - Fall 2024**

**Student Level** • Undergraduate (U)

## Top 5 Majors