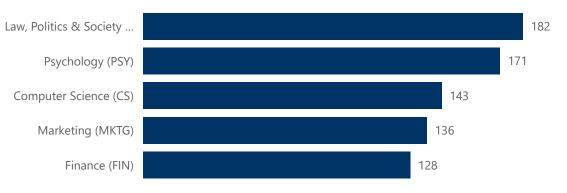

### **Top 5 Majors**

**Race/Ethnicity** American Indian or Alaska ... Asian Black or African American Hispanics of any race

Native Hawaiian or Other ...

- Nonresident Alien
- Two or more races
- White

55

## Top 5 Majors