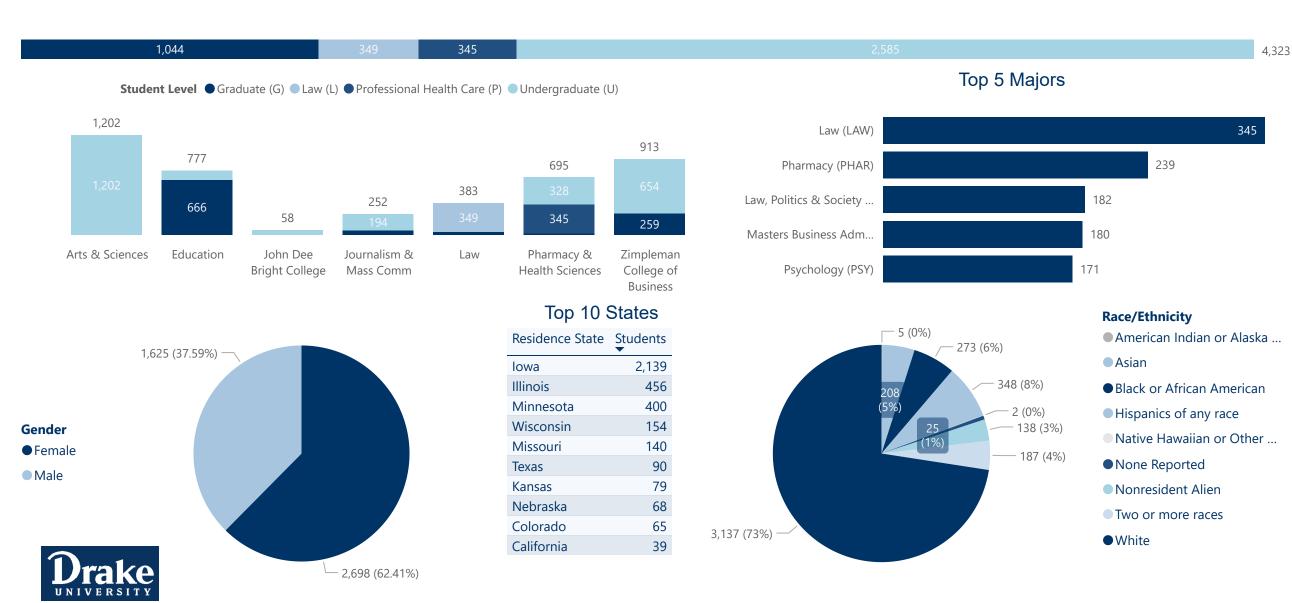

# **University Snapshot - Fall 2024**

**Student Level** ● Graduate (G) ● Law (L) ● Professional Health Care (P) ● Undergraduate (U)

### 1,044