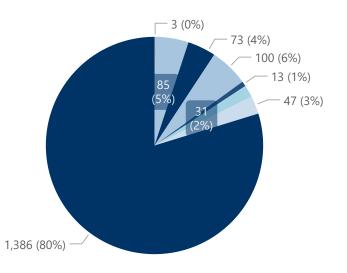

### **Race/Ethnicity**

345

American Indian or Alaska ...

1,738

- Asian
- Black or African American
- Hispanics of any race
- None Reported
- Nonresident Alien
- Two or more races
- White