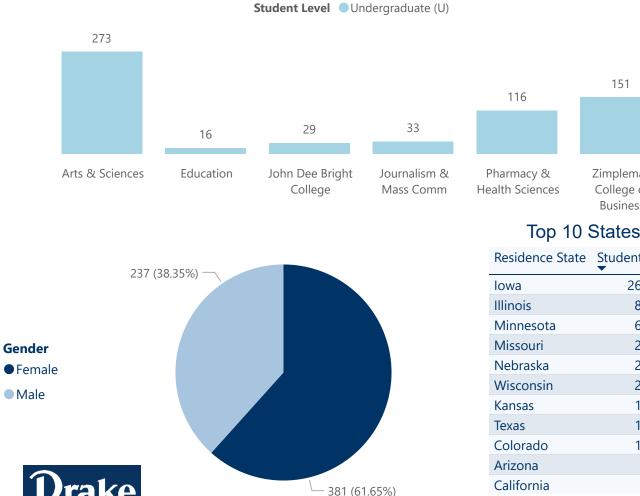

#### **Student Level** • Undergraduate (U)

**Top 5 Majors** 

#### **Student Level** • Undergraduate (U)

151

Zimpleman

College of

Business

| Top 10 States   |          |  |
|-----------------|----------|--|
| Residence State | Students |  |
| lowa            | 266      |  |
| Illinois        | 82       |  |
| Minnesota       | 67       |  |
| Missouri        | 28       |  |
| Nebraska        | 23       |  |
| Wisconsin       | 23       |  |
| Kansas          | 19       |  |
| Texas           | 17       |  |
| Colorado        | 12       |  |
| Arizona         | 8        |  |
| California      | 8        |  |