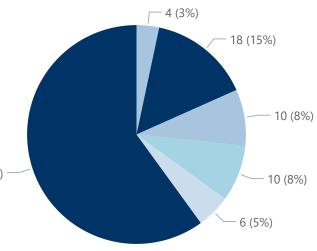

### **Race/Ethnicity**

- Asian
- Black or African American
- Hispanics of any race
- Nonresident Alien
- Two or more races
- White