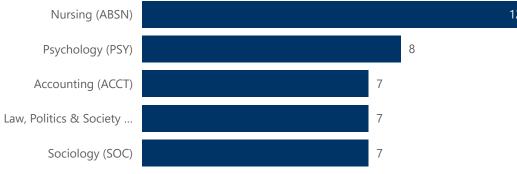

|-----------------|----------|--|
| Residence State | Students |  |
| lowa            | 266      |  |
| Illinois        | 82       |  |
| Minnesota       | 67       |  |
| Missouri        | 28       |  |
| Nebraska        | 23       |  |
| Wisconsin       | 23       |  |
| Kansas          | 19       |  |
| Texas           | 17       |  |
| Colorado        | 12       |  |
| Arizona         | 8        |  |
| California      | 8        |  |



HSCI: Clinical&Medical...

### **Top 5 Majors**



**Race/Ethnicity** American Indian or Alaska ... Asian Black or African American Hispanics of any race

Native Hawaiian or Other ...

- Nonresident Alien
- Two or more races
- White

55

# **Undergraduate Transfer Student Snapshot - Fall 2024**

**Student Level** • Undergraduate (U)



## Top 5 Majors





### **Race/Ethnicity**

- Asian
- Black or African American
- Hispanics of any race
- Nonresident Alien
- Two or more races
- White