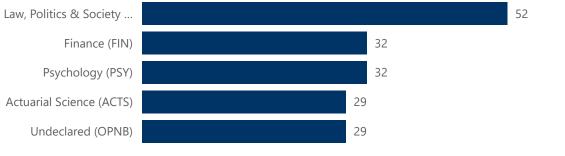

ka ...

1,738

- Asian
- Black or African American
- Hispanics of any race
- None Reported
- Nonresident Alien
- Two or more races
- White

# **Entering First-Year Snapshot - Fall 2024**

#### **Student Level** • Undergraduate (U)

151

Zimpleman

College of

Business



| Top 10 States   |          |  |
|-----------------|----------|--|
| Residence State | Students |  |
| lowa            | 266      |  |
| Illinois        | 82       |  |
| Minnesota       | 67       |  |
| Missouri        | 28       |  |
| Nebraska        | 23       |  |
| Wisconsin       | 23       |  |
| Kansas          | 19       |  |
| Texas           | 17       |  |
| Colorado        | 12       |  |
| Arizona         | 8        |  |
| California      | 8        |  |



HSCI: Clinical&Medical...

### **Top 5 Majors**



**Race/Ethnicity** American Indian or Alaska ... Asian Black or African American Hispanics of any race

Native Hawaiian or Other ...

- Nonresident Alien
- Two or more races
- White

55

# **Undergraduate Transfer Student Snapshot - Fall 2024**

**Student Level** • Undergraduate (U)



## Top 5 Majors





### **Race/Ethnicity**

- Asian
- Black or African American
- Hispanics of any race
- Nonresident Alien
- Two or more races
- White