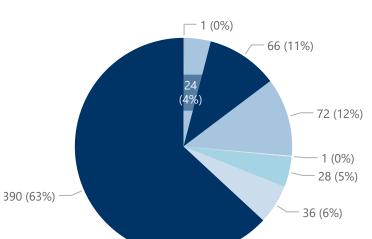

### **Race/Ethnicity**

American Indian or Alaska ...
Asian

2,585

- Black or African American
- Hispanics of any race
- Native Hawaiian or Other ...
- None Reported
- Nonresident Alien
- Two or more races
- White