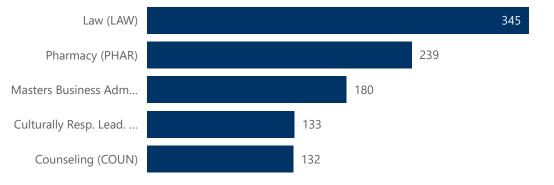

ate/Professional Snapshot - Fall 2024**

#### **Student Level** • Graduate (G) • Law (L) • Professional Health Care (P)

259

259

Zimpleman College

of Business

### 1,044

#### **Student Level** • Graduate (G) • Law (L) • Professional Health Care (P)







| 1,133 | (65.19% |
|-------|---------|

| 01 245/11055    |          |
|-----------------|----------|
| Top 10 \$       | States   |
| Residence State | Students |
| lowa            | 1,099    |
| Illinois        | 86       |
| Minnesota       | 77       |
| Wisconsin       | 33       |
| Missouri        | 25       |
| Kansas          | 13       |
| Texas           | 11       |
| California      | 9        |
| Nebraska        | 9        |
| Arizona         | 8        |
| Colorado        | 8        |
| Florida         | 8        |







### **Race/Ethnicity**

345

American Indian or Alaska ...

1,738

- Asian
- Black or African American
- Hispanics of any race
- None Reported
- Nonresident Alien
- Two or more races
- White

# **Entering First-Year Snapshot - Fall 2024**

#### **Student Level** • Undergraduate (U)

151

Zimpleman

College of

Business



| Top 10 States   |          |  |
|-----------------|----------|--|
| Residence State | Students |  |
| lowa            | 266      |  |
| Illinois        | 82       |  |
| Minnesota       | 67       |  |
| Missouri        | 28       |  |
| Nebraska        | 23       |  |
| Wisconsin       | 23       |  |
| Kansas          | 19       |  |
| Texas           | 17       |  |
| Colorado        | 12       |  |
| Arizona         | 8        |  |
| California      | 8        |