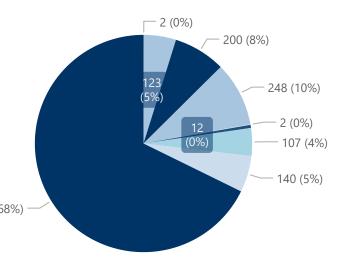

### **Race/Ethnicity**

- Asian
- Black or African American
- Hispanics of any race
- Nonresident Alien
- Two or more races
- White